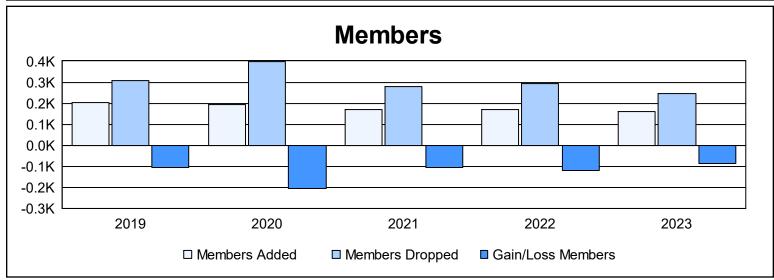

| Year      | New<br>Clubs | Dropped<br>Clubs | Gain/<br>Loss<br>Clubs | New<br>Members | Charter<br>Members | Reinstate<br>Members | Transfer<br>Members | Total<br>Member<br>Added | Total<br>Members<br>Dropped | Gain/<br>Loss<br>Members |
|-----------|--------------|------------------|------------------------|----------------|--------------------|----------------------|---------------------|--------------------------|-----------------------------|--------------------------|
| 2018-2019 | 0            | 3                | -3                     | 157            | 10                 | 27                   | 9                   | 203                      | 309                         | -106                     |
| 2019-2020 | 1            | 6                | -5                     | 147            | 25                 | 12                   | 9                   | 193                      | 399                         | -206                     |
| 2020-2021 | 0            | 5                | -5                     | 127            | 1                  | 37                   | 5                   | 170                      | 277                         | -107                     |
| 2021-2022 | 0            | 6                | -6                     | 161            | 0                  | 7                    | 3                   | 171                      | 291                         | -120                     |
| 2022-2023 | 0            | 5                | -5                     | 149            | 1                  | 3                    | 9                   | 162                      | 247                         | -85                      |
| Average   | 0            | 5                | -5                     | 148            | 7                  | 17                   | 7                   | 180                      | 305                         | -125                     |