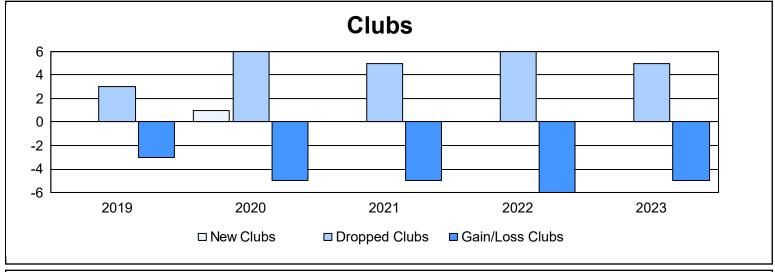

| Year      | New<br>Clubs | Dropped<br>Clubs | Gain/<br>Loss<br>Clubs | New<br>Members | Charter<br>Members | Reinstate<br>Members | Transfer<br>Members | Total<br>Member<br>Added | Total<br>Members<br>Dropped | Gain/<br>Loss<br>Members |
|-----------|--------------|------------------|------------------------|----------------|--------------------|----------------------|---------------------|--------------------------|-----------------------------|--------------------------|
| 2018-2019 | 0            | 3                | -3                     | 157            | 10                 | 27                   | 9                   | 203                      | 309                         | -106                     |
| 2019-2020 | 1            | 6                | -5                     | 147            | 25                 | 12                   | 9                   | 193                      | 399                         | -206                     |
| 2020-2021 | 0            | 5                | -5                     | 127            | 1                  | 37                   | 5                   | 170                      | 277                         | -107                     |
| 2021-2022 | 0            | 6                | -6                     | 161            | 0                  | 7                    | 3                   | 171                      | 291                         | -120                     |
| 2022-2023 | 0            | 5                | -5                     | 149            | 1                  | 3                    | 9                   | 162                      | 247                         | -85                      |
| Average   | 0            | 5                | -5                     | 148            | 7                  | 17                   | 7                   | 180                      | 305                         | -125                     |